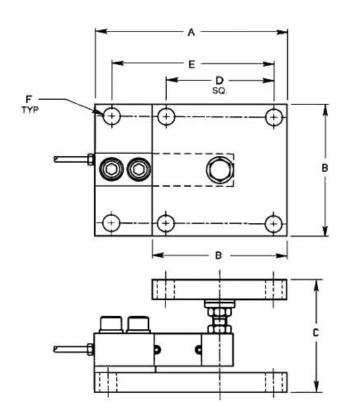

## o Adjustable under load

| Capacity           | A    | В   | C       | D   | E   | F   | Part Number<br>Zinc Plated steel | Part Number<br>Stainless Steel       |
|--------------------|------|-----|---------|-----|-----|-----|----------------------------------|--------------------------------------|
| 250 -5,000SE lb    | 7.12 | 5.0 | 4 - 4.5 | 4.0 | 6.0 | .63 | TSWM-4K                          | TSWM-4K-SS                           |
| 5000 – 10,000 lb   | 8.50 | 5.0 | 5 - 5.5 | 4.0 | 7.0 | .63 | TSWM-10K                         | TSWM-10K-SS                          |
| 15,000 – 20,000 lb | 8.50 | 5.0 | 5 - 5.5 | 4.0 | 7.0 | .63 | TSWM-20K-14 *<br>TSWM-20K-12 **  | TSWM-20K-14-SS*<br>TSWM-20K-12-SS ** |

\* Note: TSB-20K, NSB-20K, 65023-20K has 1-14 thread (same for Stainless Steel)

\* \* Note: 9123-20K, 5123-20K has 1-12 thread

## **Dimensions in Inches**